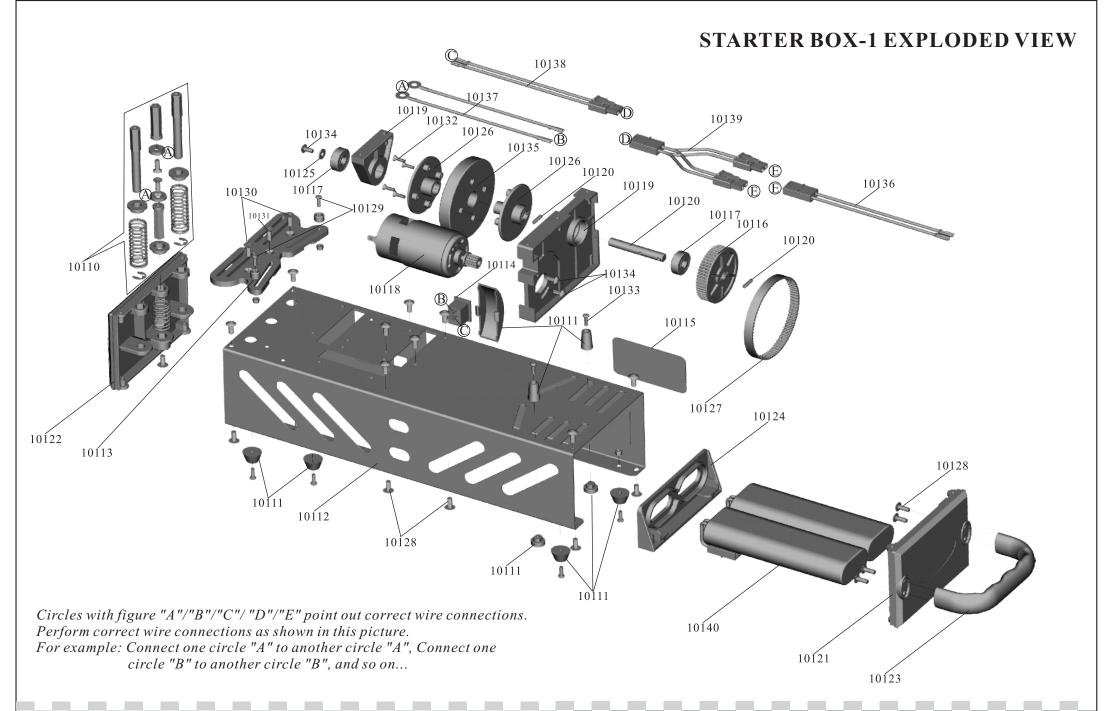

# **Common Part List-2**

| 10120-Sub-Drive<br>Wheel Shaft/Pins       | 10121-Right Side Plate                         | 10122-Left Side Plate                   | 10123-Handle                           |
|-------------------------------------------|------------------------------------------------|-----------------------------------------|----------------------------------------|
|                                           |                                                |                                         |                                        |
| 10124-Battery Plate                       | 10125-Washer                                   | 10126-Drive Wheel<br>Mount A/B          | 10127-Drive Belt                       |
|                                           | 000                                            | Mount A/B                               |                                        |
| 10128-Cap Head<br>Tapping Screw M4*10     | 10129-Button-head Cap<br>Mechanical Screw M3*9 | 10130-Flat Head                         | 10131-Flat Head tapping<br>Screw M4*10 |
|                                           |                                                |                                         | Sciew M4-10                            |
| 10132-Flat Head<br>Mechanical Screw M3*10 | 10133-Button-head Cap<br>tapping Screw M3*10   | 10134-Cap Head<br>Mechanical Screw M4*8 | 10135-Drive Wheel                      |
|                                           |                                                |                                         |                                        |
| 10136-Wiring A                            | 10137-Wiring B                                 | 10138-Wiring C                          | 10139-Wiring D                         |
|                                           |                                                |                                         |                                        |
| 10140-Battery Pack                        | 10141-Accumulator                              | 10911-Shell<br>For 2 Only               |                                        |
|                                           |                                                |                                         |                                        |
|                                           |                                                |                                         |                                        |