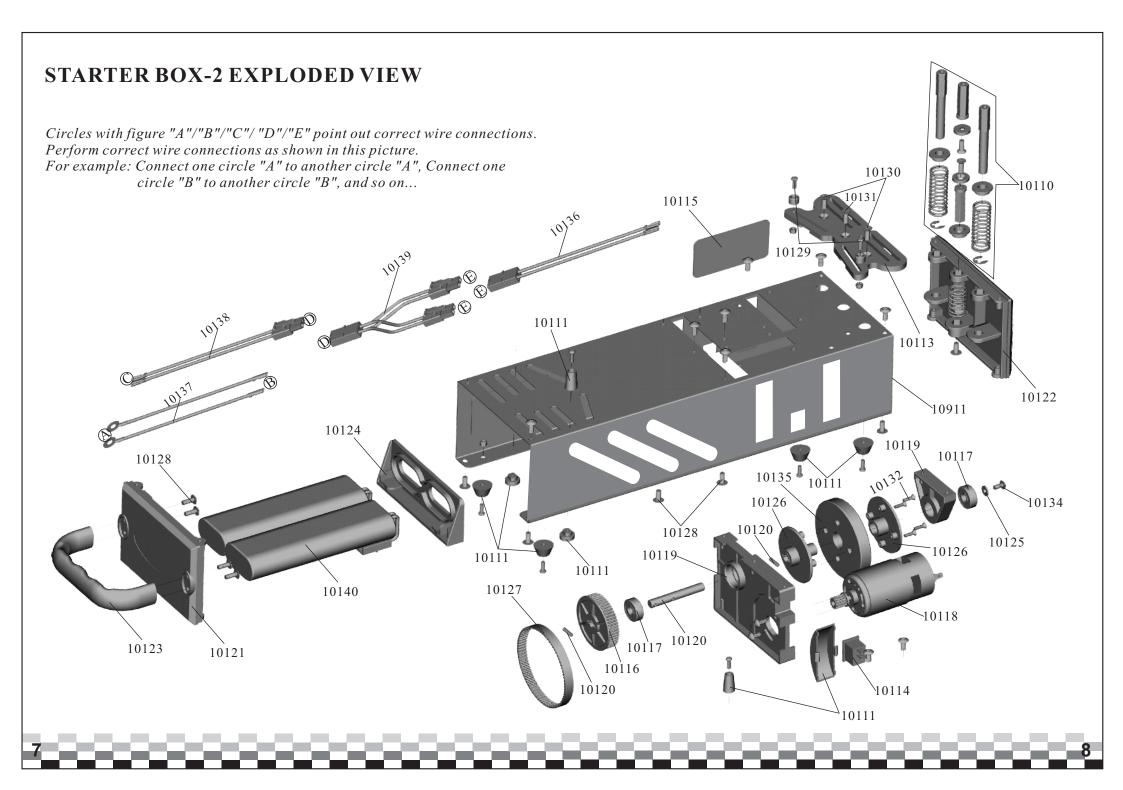

# **Common Part List-2**

| 10120-Sub-Drive<br>Wheel Shaft/Pins       | 10121-Right Side Plate                         | 10122-Left Side Plate                   | 10123-Handle                           |
|-------------------------------------------|------------------------------------------------|-----------------------------------------|----------------------------------------|
|                                           |                                                |                                         |                                        |
| 10124-Battery Plate                       | 10125-Washer                                   | 10126-Drive Wheel<br>Mount A/B          | 10127-Drive Belt                       |
|                                           | 000                                            | Mount A/B                               |                                        |
| 10128-Cap Head<br>Tapping Screw M4*10     | 10129-Button-head Cap<br>Mechanical Screw M3*9 | 10130-Flat Head                         | 10131-Flat Head tapping<br>Screw M4*10 |
|                                           |                                                |                                         | Sciew M4-10                            |
| 10132-Flat Head<br>Mechanical Screw M3*10 | 10133-Button-head Cap<br>tapping Screw M3*10   | 10134-Cap Head<br>Mechanical Screw M4*8 | 10135-Drive Wheel                      |
|                                           |                                                |                                         |                                        |
| 10136-Wiring A                            | 10137-Wiring B                                 | 10138-Wiring C                          | 10139-Wiring D                         |
|                                           |                                                |                                         |                                        |
| 10140-Battery Pack                        | 10141-Accumulator                              | 10911-Shell<br>For 2 Only               |                                        |
|                                           |                                                |                                         |                                        |
|                                           |                                                |                                         |                                        |