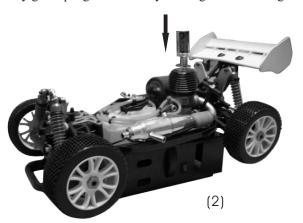

After above procedures prove smooth place your vehicle onto this start box. (See Figure.1 as below)

Note: For different engines installment, this figure is for reference only!

Four support posts are perfect for your vehicle landing.
 Make sure engine flywheel is level with drive wheel on the starter box.
 Make sure whether your vehicle safely lands on.(See Figure.2)
 Attach a high quality glow plug and excite your engine with the glow plug.