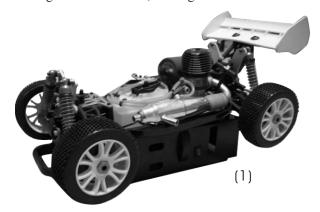

After above procedures prove smooth place your vehicle onto this start box. (See Figure.1 as below)

Note: For different engines installment, this figure is for reference only!

Four support posts are perfect for your vehicle landing.
 Make sure engine flywheel is level with drive wheel on the starter box.
 Make sure whether your vehicle safely lands on.(See Figure.2)
 Attach a high quality glow plug and excite your engine with the glow plug.