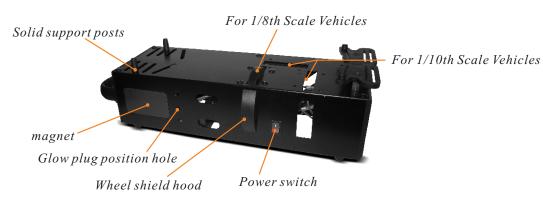

#### Features:

- 1. Quick power start response and easy operation
- 2. Magnet installed for easy screws collection.
- 3. Three Glow plug position holes provide good resting for glow plugs while you perform maintenance.
- 4. High powerful motor, two 7.2V 1800mAH batteries or one 12V 7A accumulator power supply required
- 5.Long solid support posts and solid pressure plate for high stability of vehicle landing.

# **Operation Instructions:**

1. Connect wires complying with "Red+" to "Red+" and "Black-" to "Black-" after the battery pack is installed in place. Switch it on and push pressure plate down, then observe that the drive wheel rotates anti-clockwise.