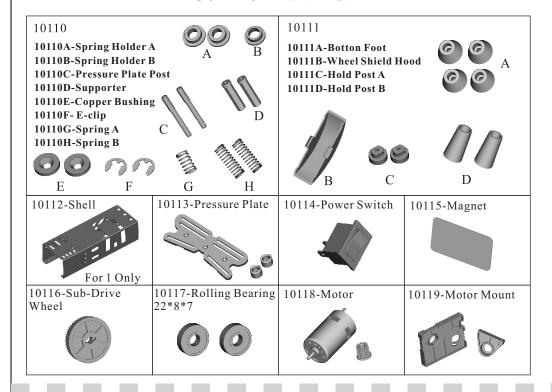

install battery in place

# **Operation Instructions:**

1. Connect wires complying with "Red+" to "Red+" and "Black-" to "Black-" after the battery pack is installed in place. Switch it on and push pressure plate down, then observe that the drive wheel rotates anti-clockwise.

After above procedures prove smooth place your vehicle onto this start box. (See Figure.1 as below)

Note: For different engines installment, this figure is for reference only!



Four support posts are perfect for your vehicle landing.
 Make sure engine flywheel is level with drive wheel on the starter box.
 Make sure whether your vehicle safely lands on.(See Figure.2)
 Attach a high quality glow plug and excite your engine with the glow plug.



### Common Drive System Assembly View



## **Common Part List-1**



# **Common Part List-2**

| 10120-Sub-Drive<br>Wheel Shaft/Pins       | 10121-Right Side Plate                         | 10122-Left Side Plate                   | 10123-Handle                           |
|-------------------------------------------|------------------------------------------------|-----------------------------------------|----------------------------------------|
|                                           |                                                |                                         |                                        |
| 10124-Battery Plate                       | 10125-Washer                                   | 10126-Drive Wheel<br>Mount A/B          | 10127-Drive Belt                       |
|                                           | 000