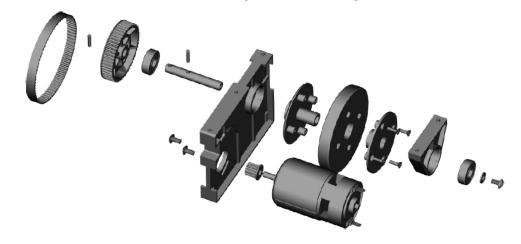

Battery x2

# The same of

To install battery in place

# **Operation Instructions:**

1. Connect wires complying with "Red+" to "Red+" and "Black-" to "Black-" after the battery pack is installed in place. Switch it on and push pressure plate down, then observe that the drive wheel rotates anti-clockwise.

After above procedures prove smooth place your vehicle onto this start box. (See Figure.1 as below)

Note: For different engines installment, this figure is for reference only!



Four support posts are perfect for your vehicle landing.
 Make sure engine flywheel is level with drive wheel on the starter box.
 Make sure whether your vehicle safely lands on.(See Figure.2)
 Attach a high quality glow plug and excite your engine with the glow plug.



### Common Drive System Assembly View



## **Common Part List-1**



# **Common Part List-2**

| 10120-Sub-Drive<br>Wheel Shaft/Pins       | 10121-Right Side Plate                         | 10122-Left Side Plate                   | 10123-Handle                           |
|-------------------------------------------|------------------------------------------------|-----------------------------------------|----------------------------------------|
|                                           |                                                |                                         |                                        |
| 10124-Battery Plate                       | 10125-Washer                                   | 10126-Drive Wheel<br>Mount A/B          | 10127-Drive Belt                       |
|